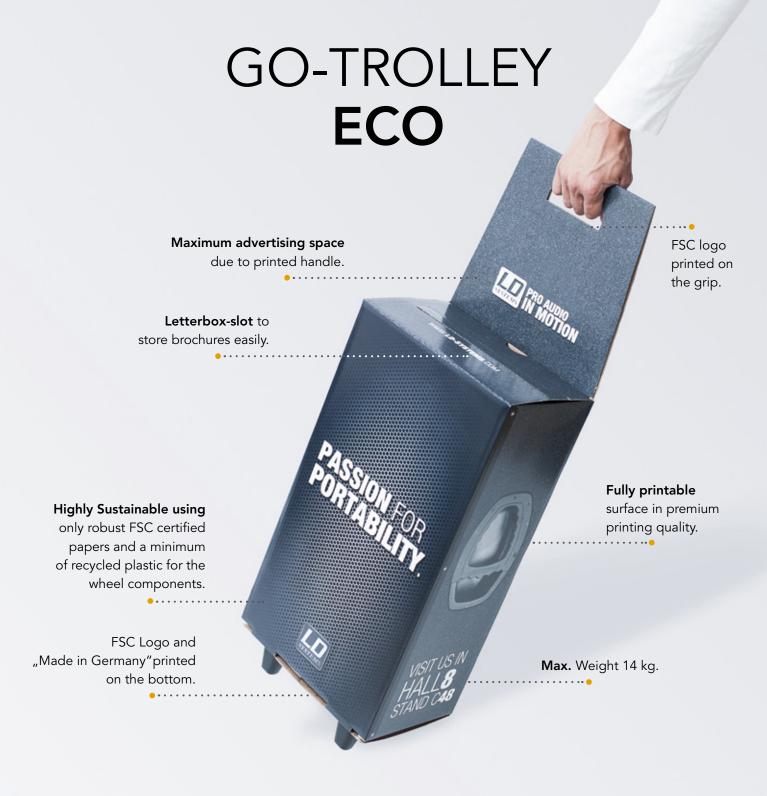

### **GO-TROLLEY** ONE Letterbox-slot to FSC logo store brochures easily. printed on the grip. Stick here your A4 or A5 Stickers on to the trolley. Besides the trolley front, all the other surfaces are pre-printed in stylish aluminium design. FSC Logo and "Made in Germany"printed Max. Weight 14 kg on the bottom.