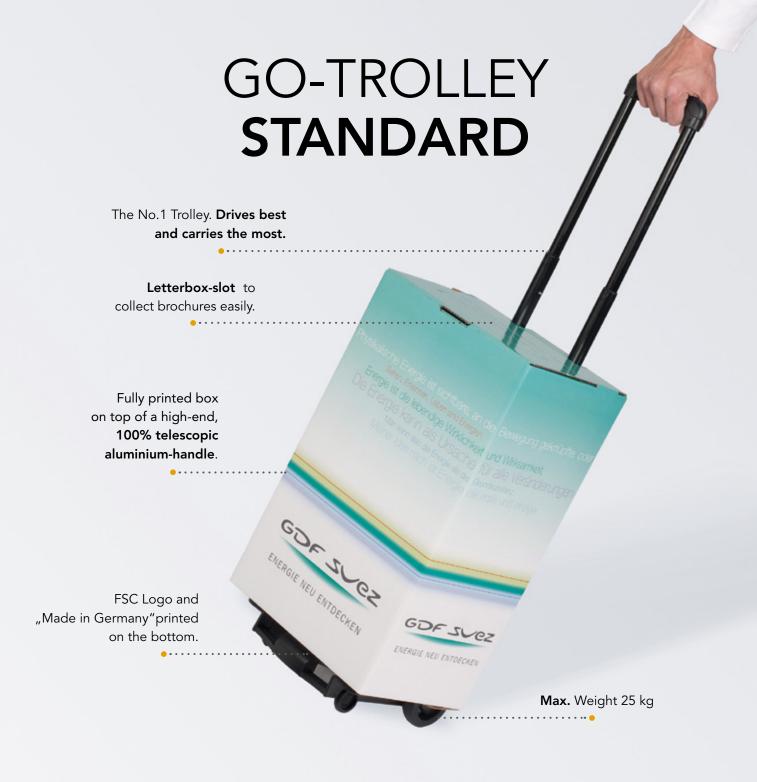

- Partially printed paper trolley with two integrated wheel plates
- We maintain a stock of ONE Trolleys for immediate delivery
- Your advantage: Perfect for test runs or tactical trolley promotions
- Our registered IP rights: EP 1888390 and EP 2195220
- Delivery time: 2 4 weeks; box-format approx.  $20 \times 30 \times 55$  cm (airline cabin size specification)