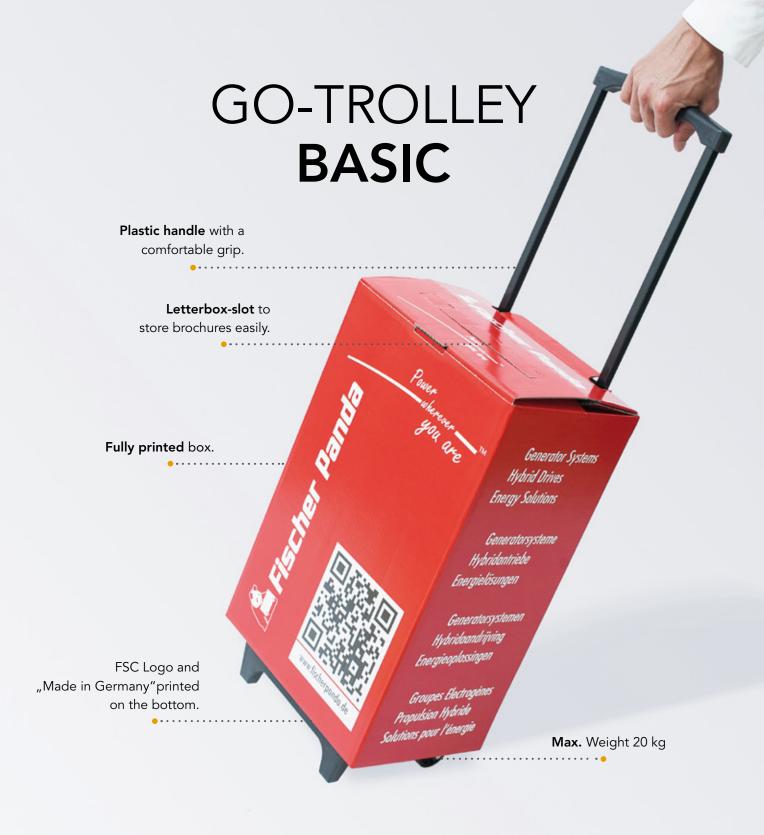

- The value-for-money alternative
- Your advantage: The perfect solution if a plastic handle is a must
- Our registered IP rights: 202005008804U1 and 202005008802U1
- Delivery time: 8 10 weeks; box-format approx. 20 x 30 x 55 cm (airline cabin size specification)