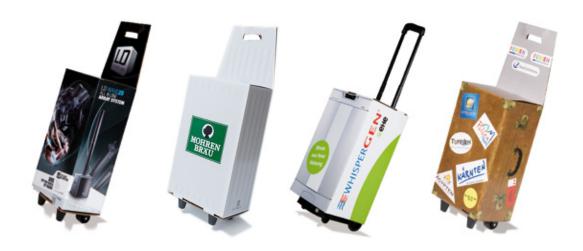

- Fully printable paper trolley with two integrated wheel plates
- The green and sustainable choice with no compromise on performance and quality
- Your advantage: Maximum advertising space and environmentally-friendly
- Our registered IP rights: EP 1888390 and EP 2195220
- Delivery time: 4 weeks; box-format approx.  $20 \times 30 \times 55$  cm (airline cabin size specification)

- Partially printed paper trolley with two integrated wheel plates
- We maintain a stock of ONE Trolleys for immediate delivery
- Your advantage: Perfect for test runs or tactical trolley promotions
- Our registered IP rights: EP 1888390 and EP 2195220
- Delivery time: 2 4 weeks; box-format approx.  $20 \times 30 \times 55$  cm (airline cabin size specification)

- The high-end trolley for exhibition-professionals feels like a real travel trolley
- Your advantage: For exclusive events, heavy loading and perfect rolling comfort
- Our registered IP rights: 202005008804U1 and 202005008802U1
- Delivery time: 8 10 weeks; box-format approx.  $20 \times 30 \times 55$  cm (airline cabin size specification)

- The value-for-money alternative
- Your advantage: The perfect solution if a plastic handle is a must
- Our registered IP rights: 202005008804U1 and 202005008802U1
- Delivery time: 8 10 weeks; box-format approx. 20 x 30 x 55 cm (airline cabin size specification)